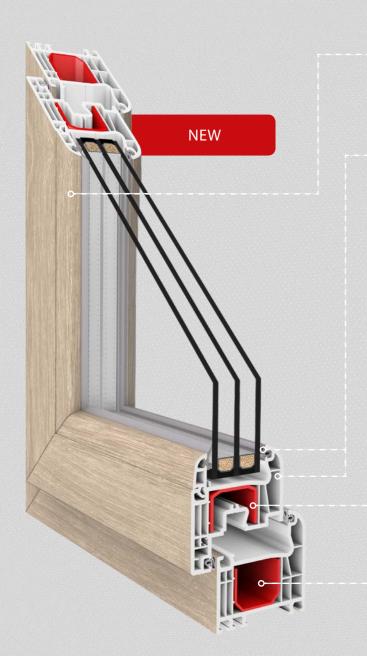

## Profile

5-chamber profile of the frame and the sash, made exclusively of A-class prime material, with frame and sash installation depth of 70 mm and with 32% more narrow movable post with symmetrically placed aluminum handle (the frame and sash composition is 108 mm, the width of movable post - 112 mm).

## Glass

Glazing thickness up to 36 mm . As a standard, one-chamber glass package of thermal transmittance coefficient Ug=1,0 W/(m<sup>2</sup>K) according to PN-EN674. The possibility to apply packages of Ug=0,7 W/(m<sup>2</sup>K) coefficient.

## Gaskets

The window is equipped with a system of double sealing: external and internal made of EPDM, available in black, grey and graphite colors.

## Innovativeness and functionality

The big chamber of the original reinforcement that guarantees extraordinary stability and statics of the window.