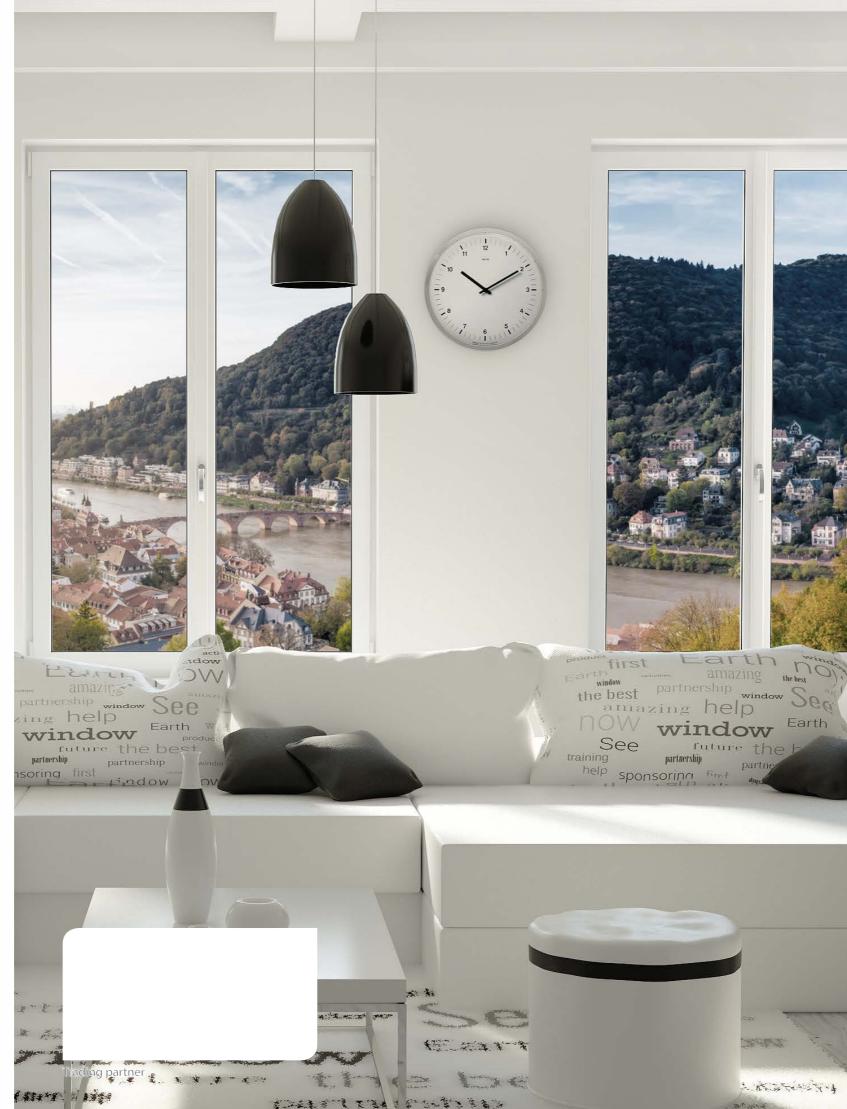

# IGLO LIGHT – A LOT OF DAYLIGHT **IN MODERN DESIGN!**

# Design

Elegant design expressed in the slender profiles of the frame and the sash, and the rounded glazing beads that match the profile shape.