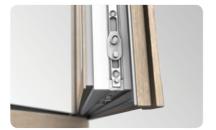

## Fittings

Multi Matic KS fittings covered with Silber-Look coating, with two anti-theft hooks, a wing lift with a block against handle misplacement. Optionally, the possibility to apply hidden hinges in the fitting notch. There is a possibility to apply Twin-Fit fittings that enable double tilt with one movement of the handle.

# Safety

High-quality profile of optimal structure and the modern fittings with so called handle drive gear that enables its central position on the sash assembly - the movable post.

\*according to Saint Gobain study.

Elegant handle that emphasizes the window character.

Slender profiles with a narrow post equipped with double seal which is a novelty in this kind of solutions on the market.

High quality Maco Multi Matic KS fittings with two anti-theft hooks as a standard.