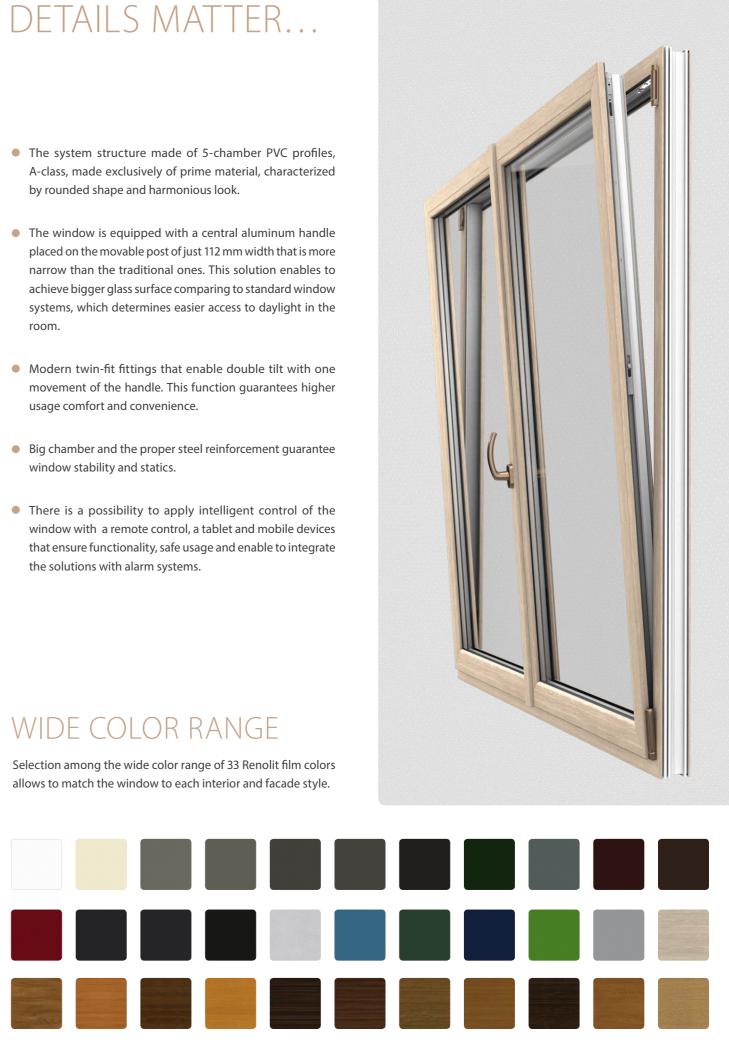

- A-class, made exclusively of prime material, characterized by rounded shape and harmonious look.
- placed on the movable post of just 112 mm width that is more narrow than the traditional ones. This solution enables to achieve bigger glass surface comparing to standard window systems, which determines easier access to daylight in the room.
- usage comfort and convenience.
- window stability and statics.
- There is a possibility to apply intelligent control of the window with a remote control, a tablet and mobile devices that ensure functionality, safe usage and enable to integrate the solutions with alarm systems.